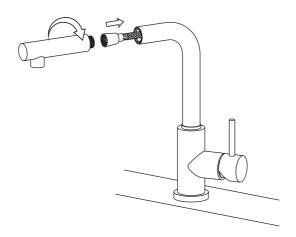

### Notice:

Please removing all of the sand, silt and other things from the water hose before assembling, to avoid blocking the faucet and effecting water rate. Please use the special tools to disassemble it and wash with pneumatic equipment, if the faucet blocked.