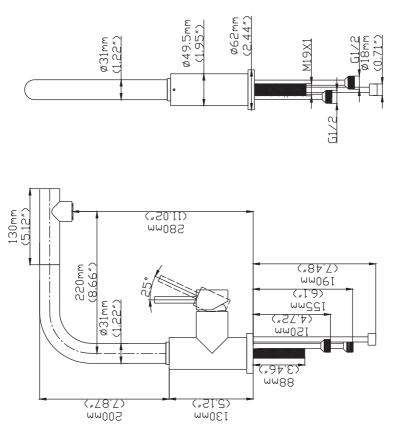

Stainless Steel Sinks & Accessories

200064

Address: 5171 Steeles Ave West, Toronto M2N 3G7

## Installation Instruction

Single Handle Pull-down Kitchen Faucet



## Replacement Parts

Keep this manual for ordering replacement parts.



### NO NAME

- 1. Nozzle
- 2. Hose
- 3. plastic cover
- 4. Spring ring
- 5. Spout
- 6. Anti-friction gasket
- 7. Plastic cover
- 8. O-ring
- 9. Plastic cover
- 10. Noise muffler
- 11. Screw
- 12. Faucet body
- 13. Cartridge
- 14. Lock nut
- 15. Cartridge holder
- 16. Handle body
- 17. Screw
- 18. Knob
- 19. O-ring
- 20. Flat gasket
- 21. Spring holder
- 22. Rubber gasket
- 23. Stainless steel gasket
- 24. Gasket
- 25. Hexagon nut
- 26. Plastic nut
- 27. Spring
- 28. Anti-friction cover
- 29. Hose

# Product Dimension Drawing









# Product Dimension Drawing









### Notice:

Please removing all of the sand, silt and other things from the water hose before assembling, to avoid blocking the faucet and effecting water rate. Please use the special tools to disassemble it and wash with pneumatic equipment, if the faucet blocked.

Step ①



## Step ①