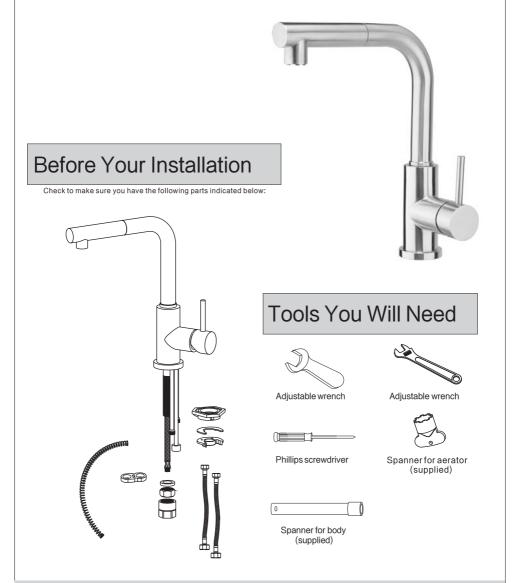

## Installation Instruction

Single Handle Pull-down Kitchen Faucet

## Replacement Parts

Keep this manual for ordering replacement parts.