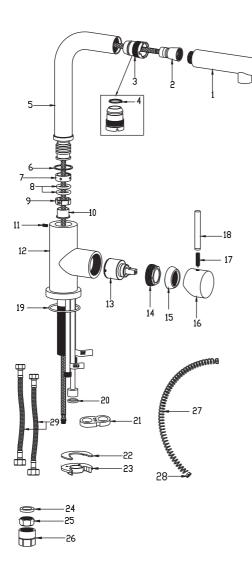

## Replacement Parts

Keep this manual for ordering replacement parts.

### NO NAME

- 1. Nozzle
- 2. Hose
- 3. plastic cover
- 4. Spring ring
- 5. Spout
- 6. Anti-friction gasket
- 7. Plastic cover
- 8. O-ring
- 9. Plastic cover
- 10. Noise muffler
- 11. Screw
- 12. Faucet body
- 13. Cartridge
- 14. Lock nut
- 15. Cartridge holder
- 16. Handle body
- 17. Screw
- 18. Knob
- 19. O-ring
- 20. Flat gasket
- 21. Spring holder
- 22. Rubber gasket
- 23. Stainless steel gasket
- 24. Gasket
- 25. Hexagon nut
- 26. Plastic nut
- 27. Spring
- 28. Anti-friction cover
- 29. Hose