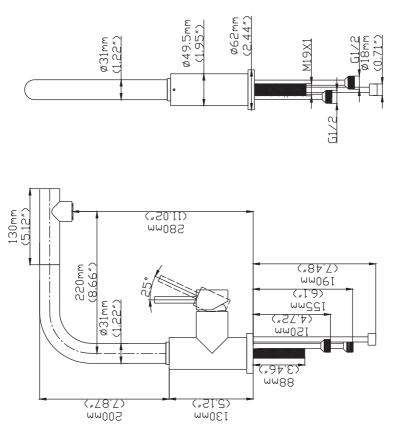

s Steel Sinks & Accessories

200064

Address: 5171 Steeles Ave West, Toronto M2N 3G7

## Installation Instruction

Single Handle Pull-down Kitchen Faucet



## Replacement Parts

Keep this manual for ordering replacement parts.



### NO NAME

- 1. Nozzle
- 2. Hose
- 3. plastic cover
- 4. Spring ring
- 5. Spout
- 6. Anti-friction gasket
- 7. Plastic cover
- 8. O-ring
- 9. Plastic cover
- 10. Noise muffler
- 11. Screw
- 12. Faucet body
- 13. Cartridge
- 14. Lock nut
- 15. Cartridge holder
- 16. Handle body
- 17. Screw
- 18. Knob
- 19. O-ring
- 20. Flat gasket
- 21. Spring holder
- 22. Rubber gasket
- 23. Stainless steel gasket
- 24. Gasket
- 25. Hexagon nut
- 26. Plastic nut
- 27. Spring
- 28. Anti-friction cover
- 29. Hose

# Product Dimension Drawing









# Product Dimension Drawing









### Notice:

Please removing all of the sand, silt and other things from the water hose before assembling, to avoid blocking the faucet and effecting water rate. Please use the special tools to disassemble it and wash with pneumatic equipment, if the faucet blocked.

Step ①



## Step ①