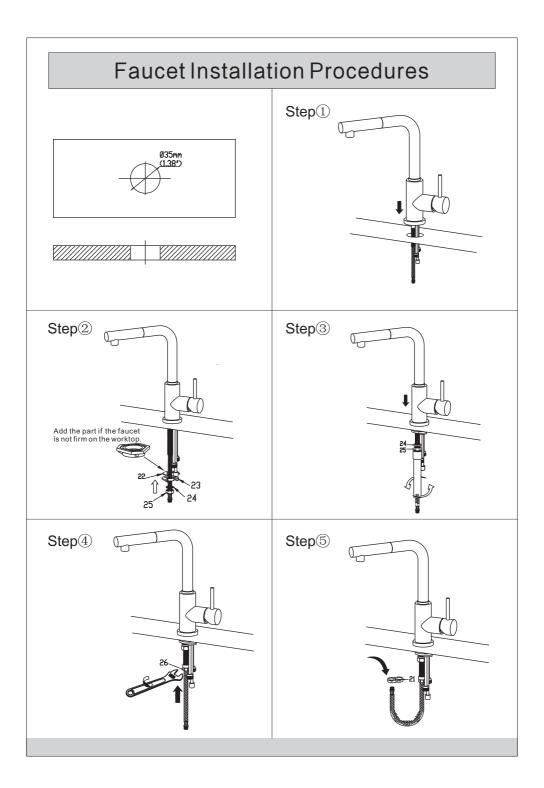

## Installation Instruction

Single Handle Pull-down Kitchen Faucet

Step ①

## Step ①