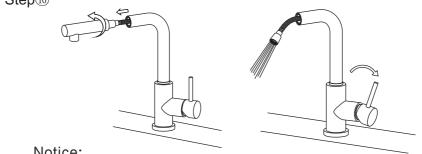

### NO NAME

- 1. Nozzle
- 2. Hose
- 3. plastic cover
- 4. Spring ring
- 5. Spout
- 6. Anti-friction gasket
- 7. Plastic cover
- 8. O-ring
- 9. Plastic cover
- 10. Noise muffler
- 11. Screw
- 12. Faucet body
- 13. Cartridge
- 14. Lock nut
- 15. Cartridge holder
- 16. Handle body
- 17. Screw
- 18. Knob
- 19. O-ring
- 20. Flat gasket
- 21. Spring holder
- 22. Rubber gasket
- 23. Stainless steel gasket
- 24. Gasket
- 25. Hexagon nut
- 26. Plastic nut
- 27. Spring
- 28. Anti-friction cover
- 29. Hose