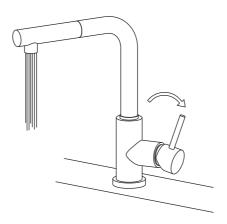

### Notice:

Please removing all of the sand, silt and other things from the water hose before assembling, to avoid blocking the faucet and effecting water rate. Please use the special tools to disassemble it and wash with pneumatic equipment, if the faucet blocked.