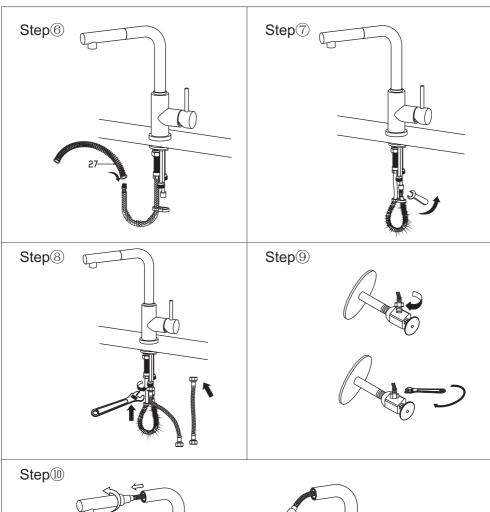

### NO NAME

- 1. Nozzle
- 2. Hose
- 3. plastic cover
- 4. Spring ring
- 5. Spout
- 6. Anti-friction gasket
- 7. Plastic cover
- 8. O-ring
- 9. Plastic cover
- 10. Noise muffler
- 11. Screw
- 12. Faucet body
- 13. Cartridge
- 14. Lock nut
- 15. Cartridge holder
- 16. Handle body
- 17. Screw
- 18. Knob
- 19. O-ring
- 20. Flat gasket
- 21. Spring holder
- 22. Rubber gasket
- 23. Stainless steel gasket
- 24. Gasket
- 25. Hexagon nut
- 26. Plastic nut
- 27. Spring
- 28. Anti-friction cover
- 29. Hose